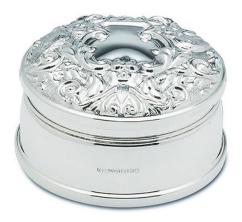

## **Product Summary**

Sterling silver hallmarked jewel box with lift off lid and velvet lined interior. The top is stamped from the original victorian die.

Height 50mm x 85mm dia Supplied in a high quality box

## **Product Description**

Sterling silver hallmarked jewel box with lift off lid and velvet lined interior. The top is stamped from the original victorian die.

Height 50mm x 85mm dia Supplied in a high quality box