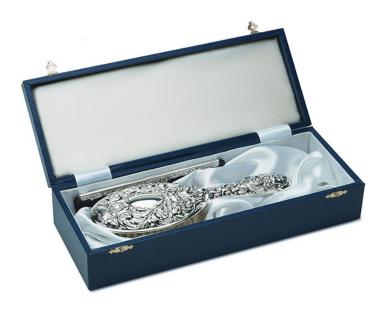

## **Product Summary**

Sterling Silver Hallmarked 2 Piece Victorian Style Dressing Table set with bird and mask embossed pattern the set includes a hallmarked brush and hallmarked silver mounted comb.

Supplied in a high quality box

## **Product Description**

Sterling Silver Hallmarked 2 Piece Victorian Style Dressing Table set with bird and mask embossed pattern the set includes a hallmarked brush and hallmarked silver mounted comb.

Supplied in a high quality box