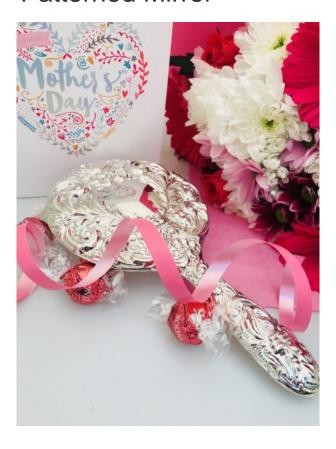

## **Product Summary**

Sterling silver Hallmark Embossed Mirror Beautiful Victorian style, the tools date from 1901 when our company was founded. Supplied in a high quality box

## **Product Description**

Sterling silver Hallmark Embossed Mirror Beautiful Victorian style, the tools date from 1901 when our company was founded. Supplied in a high quality box