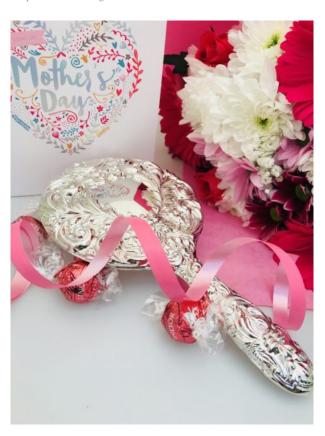

## **Product Summary**

Sterling silver Hallmark Embossed Mirror Beautiful Victorian style, the tools date from 1901 when our company was founded. Supplied in a high quality box

## **Product Description**

Sterling silver Hallmark Embossed Mirror Beautiful Victorian style, the tools date from 1901 when our company was founded. Supplied in a high quality box