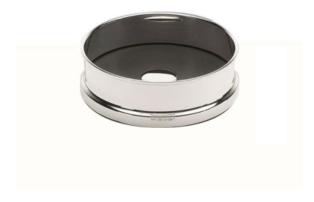

## **Product Summary**

This is a lovely traditional hallmarked silver and (natural welsh slate) coaster.

Dia 112mm

Supplied in a high quality box

## **Product Description**

This is a lovely traditional hallmarked silver and (natural welsh slate) coaster.

Dia 112mm

Supplied in a high quality box