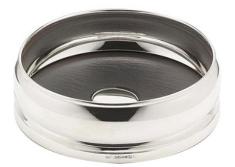

## Product Summary

This lovely sterling silver Hallmarked Barrel Slate Coaster comes with a slate base (natural welsh slate) is ideal for personalising either on the silver centre or on the coaster itself. Diameter: 113mm

## **Product Description**

This lovely sterling silver Hallmarked Barrel Slate Coaster comes with a slate base (natural welsh slate) is ideal for personalising either on the silver centre or on the coaster itself.

Diameter: 113mm

All our products are supplied in a high quality gift box.

**Product Gallery** 

Product data have been exported from -  $\underline{Broadway\ Silver}$  Export date: Sat Aug 2 5:43:59 2025 / +0000 GMT