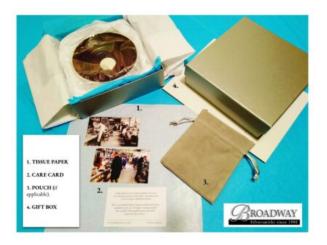

All our products are supplied in a high quality gift box.

Diameter: 113mm

All our products are supplied in a high quality gift box.

**Product Gallery** 

Product data have been exported from -  $\underline{Broadway\ Silver}$  Export date: Sat Aug 2 5:43:59 2025 / +0000 GMT