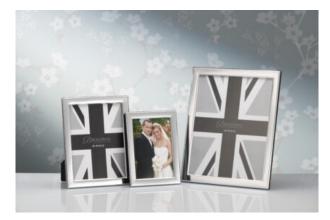

## **Product Summary**

Sterling silver hallmarked plain rectangular photo frame. Wide border. Dimensions 10x8"

## **Product Description**

Sterling silver hallmarked plain rectangular photo frame. Wide border. Dimensions 10x8"