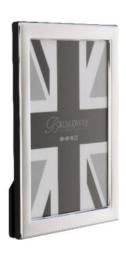

## **Product Summary**

Sterling silver hallmarked plain rectangular photo frame.

Wide border.

Dimensions 10x8"

## **Product Description**

Sterling silver hallmarked plain rectangular photo frame.

Wide border.

Dimensions 10x8"