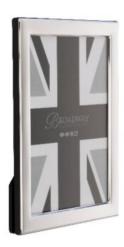

## **Product Summary**

Sterling silver hallmarked plain rectangular photo frame.

Wide border.

Dimensions 10x8"

## **Product Description**

Sterling silver hallmarked plain rectangular photo frame.

Wide border.

Dimensions 10x8"