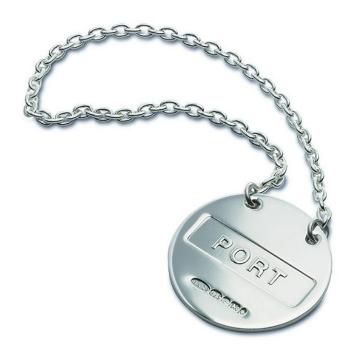

### **Product Summary**

These heavy gauge handmade sterling silver hallmarked decanter labels are manufactured out of special extra thick silver sheet. This gives a very heavy weight to these lovely wine labels. They are available in plain, and with the following inscriptions: Brandy, Gin, Port, Sherry and Whisky.

Diameter 35mm | Supplied in a high quality gift box.

# **Product Description**

These heavy gauge handmade sterling silver hallmarked decanter labels are manufactured out of special extra thick silver sheet. This gives a very heavy weight to these lovely wine labels. They are available in plain, and with the following inscriptions: Brandy, Gin, Port, Sherry and Whisky.