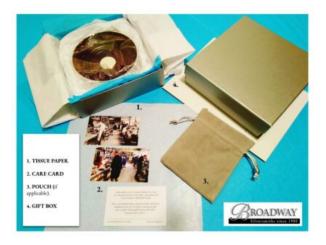

## **Product Summary**

Sterling silver hallmarked heavy guage straight sided coaster also available in standard and extra heavy weight.

Dia 88mm

Supplied in a high quality box

## **Product Description**

Sterling silver hallmarked heavy guage straight sided coaster also available in standard and extra heavy weight. Dia 88mm

Supplied in a high quality box