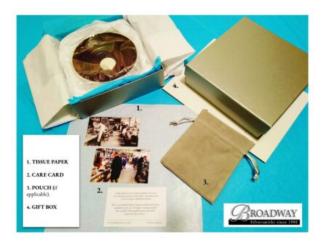

## **Product Summary**

This classic sterling silver hallmarked straight coaster has a centre disc suitable for engraving. Dia 118mm Supplied in a high quality box

## **Product Description**

This classic sterling silver hallmarked straight coaster has a centre disc suitable for engraving. Dia 118mm Supplied in a high quality box