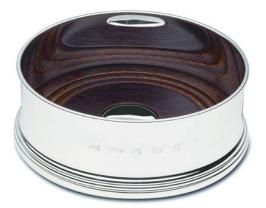

## **Product Summary**

This classic sterling silver hallmarked straight coaster has a centre disc suitable for engraving. Dia 118mm Supplied in a high quality box

## **Product Description**

This classic sterling silver hallmarked straight coaster has a centre disc suitable for engraving. Dia 118mm Supplied in a high quality box