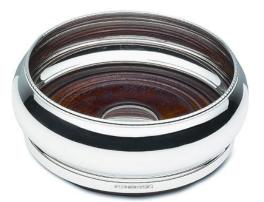

## **Product Summary**

This handmade traditional barrel shaped coaster with bead edge and dark mahogany base is one of our better sellers. Dia 92mm Supplied in a high quality box

## **Product Description**

This handmade traditional barrel shaped coaster with bead edge and dark mahogany base is one of our better sellers. Dia 92mm Supplied in a high quality box

**Product Gallery** 