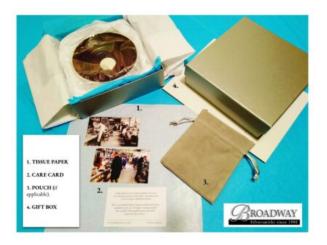

## **Product Description**

This handmade traditional barrel shaped coaster with bead edge and dark mahogany base is one of our better sellers. Dia 92mm Supplied in a high quality box

**Product Gallery** 