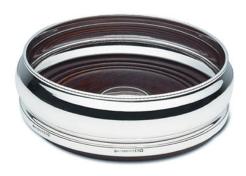

## **Product Summary**

This traditional bead edge barrel shape coaster and dark marhogany base is one of our best sellers.

Dia 127mm

Supplied in a high quality box

## **Product Description**

This traditional bead edge barrel shape coaster and dark marhogany base is one of our best sellers. Dia 127mm
Supplied in a high quality box