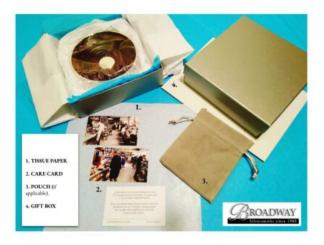

## **Product Summary**

This handmade hallmarked silver basket weave coaster has a mahogany base also available in wine bottle size. Dia 119mm

Supplied in a high quality box

## **Product Description**

This handmade hallmarked silver basket weave coaster has a mahogany base also available in wine bottle size. Dia 119mm

Supplied in a high quality box