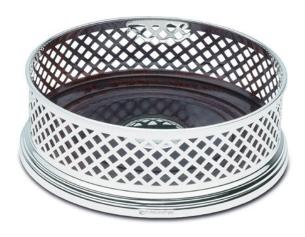

## **Product Summary**

This handmade hallmarked silver basket weave coaster has a mahogany base also available in wine bottle size. Dia 119mm

Supplied in a high quality box

## **Product Description**

This handmade hallmarked silver basket weave coaster has a mahogany base also available in wine bottle size. Dia 119mm

Supplied in a high quality box