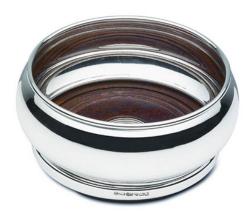

## **Product Summary**

This classic barrel shaped hallmarked silver coaster comes with a rich maghogany base with disc suitable for engraving. Dia 90mm

supplied in a high quality box

## **Product Description**

This classic barrel shaped hallmarked silver coaster comes with a rich maghogany base with disc suitable for engraving. Dia 90mm

supplied in a high quality box