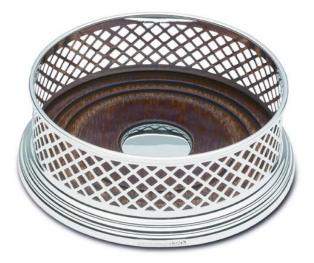

## Product Summary

This handmade Hallmarked Basket Weave Coaster has a beautiful and rich design. With its wider mahogany base, it is the perfect type of coaster for your champagne. Diameter: 89mm

All our products are supplied in a high quality gift box.

## **Product Description**

This handmade Hallmarked Basket Weave Coaster has a beautiful and rich design. With its wider mahogany base, it is the perfect type of coaster for your champagne.

Diameter: 89mm

All our products are supplied in a high quality gift box.

Product Gallery

Product data have been exported from -  $\underline{Broadway\ Silver}$  Export date: Sat Aug 2 5:45:57 2025 / +0000 GMT