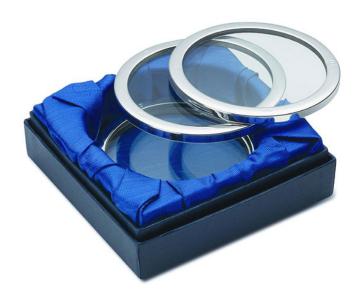

## **Product Summary**

Here are our 4 pce Glass and Silver Coaster Mats, the modern style of this set of glass mats remains as popular as ever.

Diameter = 96mm

Supplied in a high quality box

## **Product Description**

Here are our 4 pce Glass and Silver Coaster Mats, the modern style of this set of glass mats remains as popular as ever.

Diameter = 96mm

Supplied in a high quality box